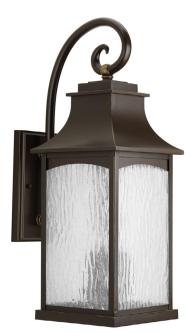

## Maison

Three-light large wall lantern in the Maison Collection offers traditional French country styling for a variety of home settings. Classic and formal clear water seeded glass complements the powder coat finish. Oil Rubbed Bronze finish.

- Traditional French country styling.
- Classic and formal clear water seeded glass.

TYPE:

• Powder coat finish.

## Category: Outdoor

Finish: Oil Rubbed Bronze (hand painted)

Construction: Aluminum Construction

Glass/Shade: Water Seeded glass panels

Width: 8-1/2" Height: 23-3/4" Depth: 12" H/CTR: 13-1/2"

| MOUNTING                                                                                                                                        | ELECTRICAL                   | LAMPING                                                     | ADDITIONAL INFORMATION     |
|-------------------------------------------------------------------------------------------------------------------------------------------------|------------------------------|-------------------------------------------------------------|----------------------------|
| Wall mounted                                                                                                                                    | Pre-wired                    | Quantity:                                                   | cCSAus Wet location listed |
| Mounting strap for outlet box<br>included<br>Back plate covers a standard 4"<br>octagonal recessed outlet box<br>4.5" W., 9.0625" ht., 1" depth | 6" of wire supplied<br>120 V | Three 60w max. Candelabra Base<br>E12 base phenolic sockets | 1 year warranty            |